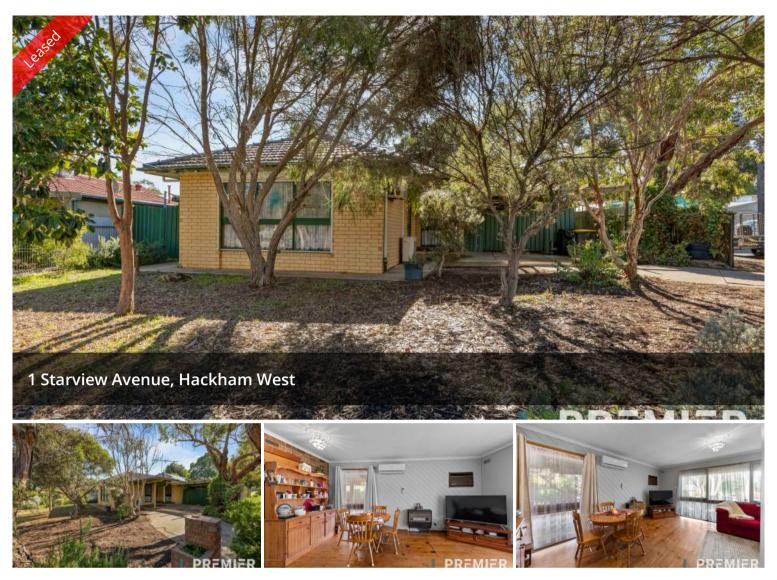

## Affordable family home on a large block

Premier Real Estate Proudly presents this property for rent.

Welcome home to 1 Starview Avenue.Just a short drive from McLaren Vale wineries lifestyle and many local beaches such as Christies,O'Sullivan,Seaford & Noarlunga. Close to all local schools and Tafe.

Beautifully located in a tree filled street this original home consists of 3 good-sized bedrooms all with built-in wardrobes,laundry,1 bathroom, separate kitchen,dining & living area .

Detached from the home is a large rumpus/teenager retreat area, which can also be used as an office,home gym storage room etc.

This home comes with 2 storage sheds for your convenience.The property is in original conditon and has recenly had minor improvements such as painting.This property has a large fully fenced backyard,split system heating and cooling and solar panels.

Features you will love:

- -Solar panels
- -740sqm land size
- -Split system heating/cooling
- -Carport/undercover car spaces
- -Good sized Verandah
- -2 garden/tool sheds
- -Close to the beaches, wineries and all local amenities