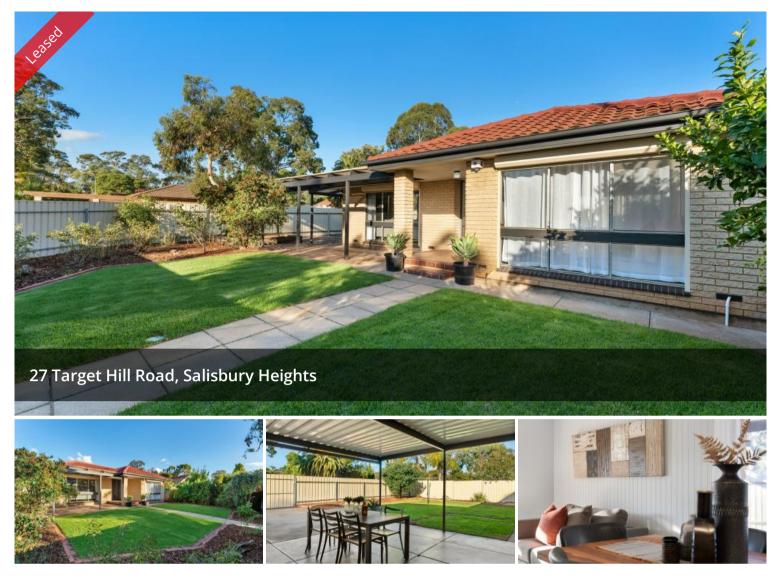

## **Family Entertainer**

Premier Real Estate proudly presents this beautiful residence for rent.

Here it is, the one you have been looking for. Upon entering the gate of the expansive 617 sqm block with well maintained lawns you will fall in love with this property.

This beautiful home will satisfy every family member with the features and flexible designed open plan living.You will love the neutral color palette that the spaces have been painted in harmony with each other,creating an open space and relaxing feeling.

This home features 4 good-sized bedrooms 2 bathrooms, large undercover entertaintment area, double carport and large shed/workshop.

Conveniently located 200 meters from Salisbury Heights Primary School and only 3 minutes from Tyndale Christian School & East High School.All local shops, parks & amenities are only 5 minutes away.Bus stop right at your doorstep.

Features you will love:

- Expansive block with green lawns
- 4 Good-sized bedrooms
- 2 Bathrooms
- Large outdoor entertainment area
- XXL shed/carport